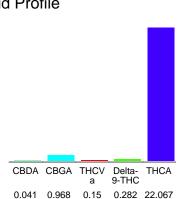

## Cannabinoid Profile

### Cannabinoid Profile by HPLC

0.28%

Delta-9-THC

0.00%

**CBD** 

| Cannabinoid          | % wt  | mg/g   |
|----------------------|-------|--------|
| CBDA                 | 0.041 | 0.41   |
| CBGA                 | 0.968 | 9.68   |
| THCVa                | 0.15  | 1.5    |
| Delta-9-THC          | 0.282 | 2.82   |
| THCA                 | 22.07 | 220.67 |
| Total Cannabinoids   | 23.51 | 235.1  |
| Calculated Total THC | 19.63 | 196.35 |
| Calculated CBD Yield | 0.04  | 0.36   |

Calculated Total THC = Delta-9-THC + 0.877 \* THCA Calculated Maximum CBD Yield = CBD + 0.877 \* CBDA

23.51%

**Total Cannabinoids** 