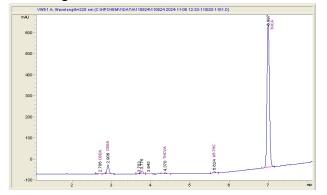

# Rose City Distribution

# Sample 672-110824-437

Zuper Bubble

Sample Submitted: 11-08-2024; Report Date: 11-13-2024

# Zuper Bubble

Plant Material: Hemp Flower

#### Chromatogram



## Cannabinoid Profile



### Cannabinoid Profile by HPLC

0.28%

Delta-9-THC

0.00%

**CBD** 

| Cannabinoid          | % wt  | mg/g   |
|----------------------|-------|--------|
| CBDA                 | 0.041 | 0.41   |
| CBGA                 | 0.968 | 9.68   |
| THCVa                | 0.15  | 1.5    |
| Delta-9-THC          | 0.282 | 2.82   |
| THCA                 | 22.07 | 220.67 |
| Total Cannabinoids   | 23.51 | 235.1  |
| Calculated Total THC | 19.63 | 196.35 |
| Calculated CBD Yield | 0.04  | 0.36   |

Calculated Total THC = Delta-9-THC + 0.877 \* THCA Calculated Maximum CBD Yield = CBD + 0.877 \* CBDA

23.51%

**Total Cannabinoids** 

## Marin Analytics, LLC

250 Bel Marin Keys Blvd, Suite D4 Novato, CA 94949

833-321-TEST / info@marinanalytics.com



**Mike Clemmons** Lab Mana