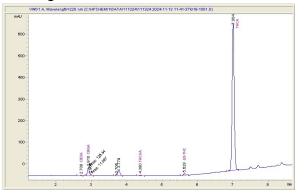

# Rose City Distribution

### Sample 672-111324-455

Wizard's Mistress

Sample Submitted: 11-13-2024; Report Date: 11-20-2024

# Wizard's Mistress

Plant Material: Hemp Flower

#### Chromatogram



#### Cannabinoid Profile



### Cannabinoid Profile by HPLC

0.27%

Delta-9-THC

0.00%

**CBD** 

21.87%

**Total Cannabinoids** 

| Cannabinoid          | % wt  | mg/g   |
|----------------------|-------|--------|
| CBDA                 | 0.039 | 0.39   |
| CBGA                 | 0.791 | 7.91   |
| CBG                  | 0.084 | 0.84   |
| THCVa                | 0.106 | 1.06   |
| Delta-9-THC          | 0.265 | 2.65   |
| THCA                 | 20.59 | 205.87 |
| Total Cannabinoids   | 21.87 | 218.7  |
| Calculated Total THC | 18.32 | 183.20 |
| Calculated CBD Yield | 0.03  | 0.34   |
|                      |       |        |

Calculated Total THC = Delta-9-THC + 0.877 \* THCA Calculated Maximum CBD Yield = CBD + 0.877 \* CBDA

Marin Analytics, LLC

250 Bel Marin Keys Blvd, Suite D4 Nov