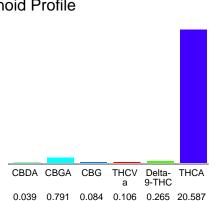

#### Cannabinoid Profile

### Cannabinoid Profile by HPLC

0.27%

Delta-9-THC

0.00%

**CBD** 

21.87%

**Total Cannabinoids** 

| Cannabinoid          | % wt  | mg/g   |
|----------------------|-------|--------|
| CBDA                 | 0.039 | 0.39   |
| CBGA                 | 0.791 | 7.91   |
| CBG                  | 0.084 | 0.84   |
| THCVa                | 0.106 | 1.06   |
| Delta-9-THC          | 0.265 | 2.65   |
| THCA                 | 20.59 | 205.87 |
| Total Cannabinoids   | 21.87 | 218.7  |
| Calculated Total THC | 18.32 | 183.20 |
| Calculated CBD Yield | 0.03  | 0.34   |
|                      |       |        |