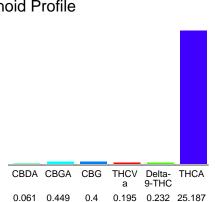

#### Cannabinoid Profile

### Cannabinoid Profile by HPLC

0.23%

Delta-9-THC

0.00%

CBD

26.52%

**Total Cannabinoids** 

| Cannabinoid          | % wt  | mg/g   |
|----------------------|-------|--------|
| CBDA                 | 0.061 | 0.61   |
| CBGA                 | 0.449 | 4.49   |
| CBG                  | 0.4   | 4.0    |
| THCVa                | 0.195 | 1.95   |
| Delta-9-THC          | 0.232 | 2.32   |
| THCA                 | 25.19 | 251.87 |
| Total Cannabinoids   | 26.52 | 265.2  |
| Calculated Total THC | 22.32 | 223.21 |
| Calculated CBD Yield | 0.05  | 0.53   |
|                      |       |        |