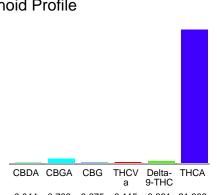

#### Cannabinoid Profile

0.044 0.702 0.075 0.115 0.261 21.302

### Cannabinoid Profile by HPLC

0.26%

Delta-9-THC

0.00%

**CBD** 

22.50%

**Total Cannabinoids** 

| CBDA 0.044 0.44   CBGA 0.702 7.02   CBG 0.075 0.75   THCVa 0.115 1.15   Delta-9-THC 0.261 2.61   THCA 21.3 213.02   Total Cannabinoids 22.50 225.0   Calculated Total THC 18.94 189.43 |                      |       |        |
|----------------------------------------------------------------------------------------------------------------------------------------------------------------------------------------|----------------------|-------|--------|
| CBGA 0.702 7.02   CBG 0.075 0.75   THCVa 0.115 1.15   Delta-9-THC 0.261 2.61   THCA 21.3 213.02   Total Cannabinoids 22.50 225.0   Calculated Total THC 18.94 189.43                   | Cannabinoid          | % wt  | mg/g   |
| CBG 0.075 0.75   THCVa 0.115 1.15   Delta-9-THC 0.261 2.61   THCA 21.3 213.02   Total Cannabinoids 22.50 225.0   Calculated Total THC 18.94 189.43                                     | CBDA                 | 0.044 | 0.44   |
| THCVa 0.115 1.15   Delta-9-THC 0.261 2.61   THCA 21.3 213.02   Total Cannabinoids 22.50 225.0   Calculated Total THC 18.94 189.43                                                      | CBGA                 | 0.702 | 7.02   |
| Delta-9-THC   0.261   2.61     THCA   21.3   213.02     Total Cannabinoids   22.50   225.0     Calculated Total THC   18.94   189.43                                                   | CBG                  | 0.075 | 0.75   |
| THCA   21.3   213.02     Total Cannabinoids   22.50   225.0     Calculated Total THC   18.94   189.43                                                                                  | THCVa                | 0.115 | 1.15   |
| Total Cannabinoids22.50225.0Calculated Total THC18.94189.43                                                                                                                            | Delta-9-THC          | 0.261 | 2.61   |
| Calculated Total THC 18.94 189.43                                                                                                                                                      | THCA                 | 21.3  | 213.02 |
|                                                                                                                                                                                        | Total Cannabinoids   | 22.50 | 225.0  |
| Calculated CBD Yield 0.04 0.39                                                                                                                                                         | Calculated Total THC | 18.94 | 189.43 |
|                                                                                                                                                                                        | Calculated CBD Yield | 0.04  | 0.39   |