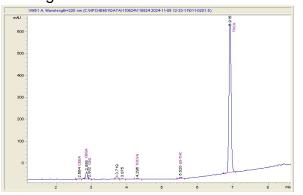

## Rose City Distribution

### Sample 672-110824-446

Sample Submitted: 11-08-2024; Report Date: 11-13-2024

# SFV OG

Plant Material: Hemp Flower

#### Chromatogram



#### Cannabinoid Profile



0.044 0.702 0.075 0.115 0.261 21.302

### Cannabinoid Profile by HPLC

0.26%

Delta-9-THC

0.00%

**CBD** 

22.50%

**Total Cannabinoids** 

| CBDA 0.044 0.44   CBGA 0.702 7.02   CBG 0.075 0.75   THCVa 0.115 1.15   Delta-9-THC 0.261 2.61   THCA 21.3 213.02   Total Cannabinoids 22.50 225.0   Calculated Total THC 18.94 189.43 |                      |       |        |
|----------------------------------------------------------------------------------------------------------------------------------------------------------------------------------------|----------------------|-------|--------|
| CBGA 0.702 7.02   CBG 0.075 0.75   THCVa 0.115 1.15   Delta-9-THC 0.261 2.61   THCA 21.3 213.02   Total Cannabinoids 22.50 225.0   Calculated Total THC 18.94 189.43