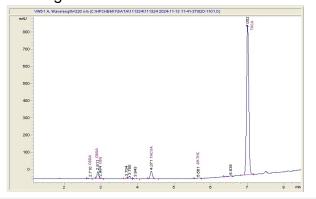

# Rose City Distribution

# Sample 672-111324-456

Pink Runtz

Sample Submitted: 11-13-2024; Report Date: 11-20-2024

# Pink Runtz

Plant Material: Hemp Flower

## Chromatogram



### Cannabinoid Profile



# Cannabinoid Profile by HPLC

0.14%

Delta-9-THC

0.00%

CBD

27.23%

**Total Cannabinoids** 

| Cannabinoid          | % wt  | mg/g   |
|----------------------|-------|--------|
| CBDA                 | 0.053 | 0.53   |
| CBGA                 | 0.877 | 8.77   |
| CBG                  | 0.098 | 0.98   |
| THCVa                | 1.271 | 12.71  |
| Delta-9-THC          | 0.138 | 1.38   |
| THCA                 | 24.79 | 247.88 |
| Total Cannabinoids   | 27.23 | 272.3  |
| Calculated Total THC | 21.88 | 218.77 |
| Calculated CBD Yield | 0.05  | 0.46   |

Calculated Total THC = Delta-9-THC + 0.877 \* THCA Calculated Maximum CBD Yield = CBD + 0.877 \* CBDA

## Marin Analytics, LLC

250 Bel Marin Keys Blvd, Suite D4 Novato, CA 94949

833-321-TEST / info@marinanalyti