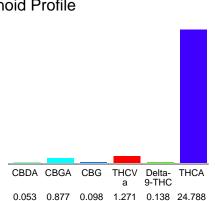

### Cannabinoid Profile

# Cannabinoid Profile by HPLC

0.14%

Delta-9-THC

0.00%

CBD

27.23%

**Total Cannabinoids** 

| Cannabinoid          | % wt  | mg/g   |
|----------------------|-------|--------|
| CBDA                 | 0.053 | 0.53   |
| CBGA                 | 0.877 | 8.77   |
| CBG                  | 0.098 | 0.98   |
| THCVa                | 1.271 | 12.71  |
| Delta-9-THC          | 0.138 | 1.38   |
| THCA                 | 24.79 | 247.88 |
| Total Cannabinoids   | 27.23 | 272.3  |
| Calculated Total THC | 21.88 | 218.77 |
| Calculated CBD Yield | 0.05  | 0.46   |

Calculated Total THC = Delta-9-THC + 0.877 \* THCA Calculated Maximum CBD Yield = CBD + 0.877 \* CBDA