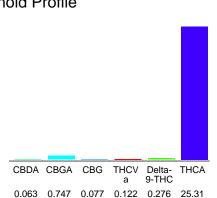

#### Cannabinoid Profile

### Cannabinoid Profile by HPLC

0.28%

Delta-9-THC

0.00%

**CBD** 

26.60%

**Total Cannabinoids** 

| Cannabinoid          | % wt  | mg/g   |
|----------------------|-------|--------|
| CBDA                 | 0.063 | 0.63   |
| CBGA                 | 0.747 | 7.47   |
| CBG                  | 0.077 | 0.77   |
| THCVa                | 0.122 | 1.22   |
| Delta-9-THC          | 0.276 | 2.76   |
| THCA                 | 25.31 | 253.1  |
| Total Cannabinoids   | 26.60 | 266.0  |
| Calculated Total THC | 22.47 | 224.73 |
| Calculated CBD Yield | 0.06  | 0.55   |
|                      |       |        |