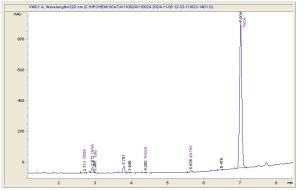

## Rose City Distribution

## Sample 672-110824-440

**Bubblegum Gelato** 

Sample Submitted: 11-08-2024; Report Date: 11-13-2024

# **Bubblegum Gelato**

Plant Material: Hemp Flower

#### Chromatogram



#### Cannabinoid Profile



### Cannabinoid Profile by HPLC

0.28%

Delta-9-THC

0.00%

**CBD** 

26.60%

**Total Cannabinoids** 

| Cannabinoid          | % wt  | mg/g   |
|----------------------|-------|--------|
| CBDA                 | 0.063 | 0.63   |
| CBGA                 | 0.747 | 7.47   |
| CBG                  | 0.077 | 0.77   |
| THCVa                | 0.122 | 1.22   |
| Delta-9-THC          | 0.276 | 2.76   |
| THCA                 | 25.31 | 253.1  |
| Total Cannabinoids   | 26.60 | 266.0  |
| Calculated Total THC | 22.47 | 224.73 |
| Calculated CBD Yield | 0.06  | 0.55   |
|                      |       |        |

Calculated Total THC = Delta-9-THC + 0.877 \* THCA Calculated Maximum CBD Yield = CBD + 0.877 \* CBDA

Marin Analytics, LLC

250 Bel Marin Keys Blvd, Suite D4 Nov