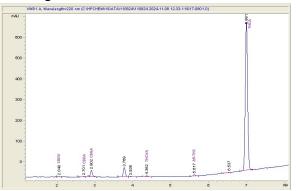

# Rose City Distribution

### Sample 672-110824-448

Blue Dream

Sample Submitted: 11-08-2024; Report Date: 11-15-2024

# Blue Dream

Plant Material: Hemp Flower

#### Chromatogram



#### Cannabinoid Profile



### Cannabinoid Profile by HPLC

0.29%

Delta-9-THC

0.00%

CBD

22.33%

**Total Cannabinoids** 

| Cannabinoid               | % wt  | mg/g   |
|---------------------------|-------|--------|
| CBDV                      | 0.063 | 0.63   |
| CBDA                      | 0.052 | 0.52   |
| CBGA                      | 0.703 | 7.03   |
| THCVa                     | 0.163 | 1.63   |
| Delta-9-THC               | 0.285 | 2.85   |
| THCA                      | 21.07 | 210.68 |
| <b>Total Cannabinoids</b> | 22.33 | 223.3  |
| Calculated Total THC      | 18.76 | 187.62 |
| Calculated CBD Yield      | 0.05  | 0.46   |
|                           |       |        |

Calculated Total THC = Delta-9-THC + 0.877 \* THCA Calculated Maximum CBD Yield = CBD + 0.877 \* CBDA

Mari