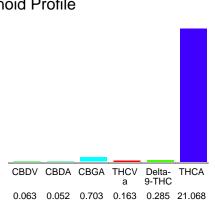

#### Cannabinoid Profile

### Cannabinoid Profile by HPLC

0.29%

Delta-9-THC

0.00%

CBD

22.33%

**Total Cannabinoids** 

| Cannabinoid               | % wt  | mg/g   |
|---------------------------|-------|--------|
| CBDV                      | 0.063 | 0.63   |
| CBDA                      | 0.052 | 0.52   |
| CBGA                      | 0.703 | 7.03   |
| THCVa                     | 0.163 | 1.63   |
| Delta-9-THC               | 0.285 | 2.85   |
| THCA                      | 21.07 | 210.68 |
| <b>Total Cannabinoids</b> | 22.33 | 223.3  |
| Calculated Total THC      | 18.76 | 187.62 |
| Calculated CBD Yield      | 0.05  | 0.46   |
|                           |       |        |