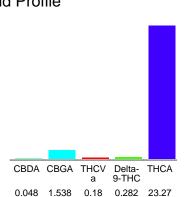

#### Cannabinoid Profile

### Cannabinoid Profile by HPLC

0.28%

Delta-9-THC

0.00%

**CBD** 

| Cannabinoid               | % wt  | mg/g   |
|---------------------------|-------|--------|
| CBDA                      | 0.048 | 0.48   |
| CBGA                      | 1.538 | 15.38  |
| THCVa                     | 0.18  | 1.8    |
| Delta-9-THC               | 0.282 | 2.82   |
| THCA                      | 23.27 | 232.7  |
| <b>Total Cannabinoids</b> | 25.32 | 253.2  |
| Calculated Total THC      | 20.69 | 206.90 |
| Calculated CBD Yield      | 0.04  | 0.42   |

Calculated Total THC = Delta-9-THC + 0.877 \* THCA Calculated Maximum CBD Yield = CBD + 0.877 \* CBDA

25.32%

**Total Cannabinoids** 